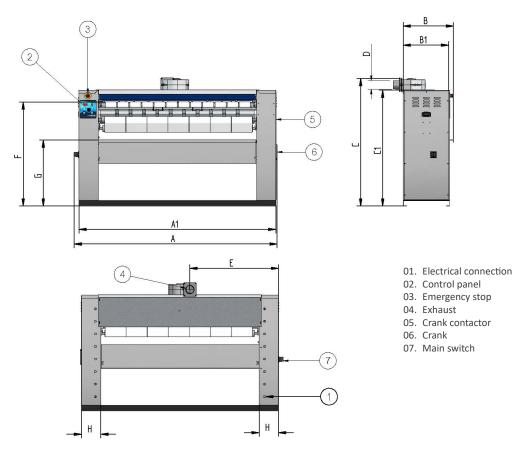

|          | Α     | В   | С     | A1    | B1  | C1    | D    | E     | F     | G   | Н | 1 |
|----------|-------|-----|-------|-------|-----|-------|------|-------|-------|-----|---|---|
| MICRA II | 1.885 | 448 | 1.335 | 1.878 | 444 | 1.110 | Ø 83 | 1.020 | 1.000 | 635 | - | - |