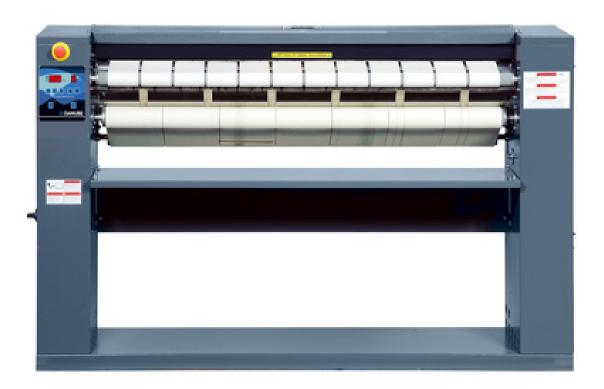

## **FEATURES**

The MICRAII flatwork ironer is an economic model allowing an excellent finishing quality thanks to the feeding and ironing Nomex bands and a better output than a single wall ironer: it dries and irons right out of a high spin speed washer extractor to save time and energy.

- Front feeding and return of linen.
- Painted steel panels.
- Electric heating.
- Electronic control with selection of ironing speed and temperature.
- Roll Ø 200 mm in polished steel.
- Working width 1m40.
- Motor with speed inverter.
- Built-in cool down system.
- Feeding and ironing by Nomex belts for a better quality of ironing and durability.
- Double emergency stops: hands safety bar and front emergency push button.
- Heating protection by 2 thermostats.