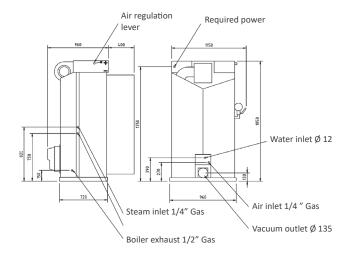

### OPTIONS

• Leg stretcher

| TECHNICAL DATA                      | UNIT.          | CF-C WITH BOILER   | CF WITHOUT BOILER  |
|-------------------------------------|----------------|--------------------|--------------------|
| GENERAL DETAILS                     |                |                    |                    |
| Board dimensions                    | mm             | -                  | _                  |
| Boiler                              | -              | Yes                | No                 |
| Boiler capacity                     |                | 16                 |                    |
| Compressor                          | -              | -                  |                    |
| Group of Iron                       | _              | -                  | _                  |
| Steam gun                           | _              | -                  | -                  |
| Polished upper buck                 | _              | _                  | _                  |
| POWER                               |                |                    |                    |
| Vacuum Motor                        | HP             | -                  | -                  |
| Pump Motor                          | HP             | 0,75               | -                  |
| Compressor motor                    | kW             | 15                 | 15                 |
| Boiler Heater                       | kW             | 12                 | -                  |
| Fan motor                           | kW             | 1-1,5              | 1-1,5              |
| CONNECTIONS                         |                |                    |                    |
| Ø Water inlet                       | BSP            | 3/8"               | -                  |
| Ø Boiler exhaust (mod. with boiler) | BSP            | 1/2"               | -                  |
| Ø Steam inlet                       | BSP            | -                  | 1/2"               |
| Ø Condensate outlet                 | BSP            | -                  | -                  |
| Boiler drain                        | BSP            | 1/2"               | -                  |
| Steam pressure                      | BAR            | 4-5                | -                  |
| Steam Consumption                   | Kg/h           | 16-20              | 16-20              |
| Ø Air inlet                         | BSP            | 1/4"               | 1/4"               |
| Ø Air outlet                        | mm             | 140                | 140                |
| Air pressure                        | BSP            | 4-5                | 4-5                |
| Air Consumption                     | NI/m           | 6                  | 6                  |
| DIMENSIONS / PACKING DIMENSIONS     |                |                    |                    |
| Width / Width                       | mm             | 1.080 / 1.080      | 1.080 / 1.080      |
| Depth / Depth                       | mm             | 1.375 / 1.190      | 1.375 / 1.190      |
| Height / Height                     | mm             | 1.850 / 2.020      | 1.850 / 2.020      |
| Net weight / Gross weight           | kg             | 241 / 309          | 180 / 248          |
| Volume                              | m <sup>3</sup> | 2,75 / 2,60        | 2,75 / 2,60        |
| OTHERS                              |                |                    |                    |
| Voltage                             | Hz             | 230/400V III 50-60 | 230/400V III 50-60 |
| Sound level                         | dB             | 65                 | 65                 |