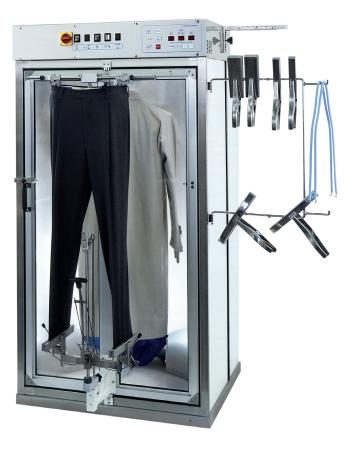

#### **FEATURES**

Cabinet supplied as standard with one trouser finishing device and one form finisher for jackets, coats, dresses, etc. Supplied with all the necessary accessories for the finishing of trousers, jackets and coats (dummy, trousers waist band stretcher, curved clamp for jackets, straight trouser clamps, vertical clamps, multiple connection, wooden and silicon sleeve stretchers).

## •

- Controlled by an easy to use microprocessor, capable of running up to nine fully automatic programs, amendable by the user.
- Automatic starting cycle after door closing. **CF**
- Without steam boiler, to be connected to a central steam supply.
- It needs a steam inlet and outlet.
- Electrical connection: 230/400V III 50Hz
- CF-C
- Complete with built-in steam boiler, 16 litres, with automatic water feeding and automatic pressure control (4,5 bar).
- Electrical connection: 230/400V III 50Hz

### OPTIONS

• Leg stretcher

| TECHNICAL DATA                      | UNIT.          | CF-C WITH BOILER   | CF WITHOUT BOILER  |
|-------------------------------------|----------------|--------------------|--------------------|
| GENERAL DETAILS                     |                |                    |                    |
| Board dimensions                    | mm             | -                  | _                  |
| Boiler                              | -              | Yes                | No                 |
| Boiler capacity                     |                | 16                 |                    |
| Compressor                          | -              | -                  |                    |
| Group of Iron                       | _              | -                  | _                  |
| Steam gun                           | _              | -                  | -                  |
| Polished upper buck                 | _              | _                  | _                  |
| POWER                               |                |                    |                    |
| Vacuum Motor                        | HP             | -                  | -                  |
| Pump Motor                          | HP             | 0,75               | -                  |
| Compressor motor                    | kW             | 15                 | 15                 |
| Boiler Heater                       | kW             | 12                 | -                  |
| Fan motor                           | kW             | 1-1,5              | 1-1,5              |
| CONNECTIONS                         |                |                    |                    |
| Ø Water inlet                       | BSP            | 3/8"               | -                  |
| Ø Boiler exhaust (mod. with boiler) | BSP            | 1/2"               | -                  |
| Ø Steam inlet                       | BSP            | -                  | 1/2"               |
| Ø Condensate outlet                 | BSP            | -                  | -                  |
| Boiler drain                        | BSP            | 1/2"               | -                  |
| Steam pressure                      | BAR            | 4-5                | -                  |
| Steam Consumption                   | Kg/h           | 16-20              | 16-20              |
| Ø Air inlet                         | BSP            | 1/4"               | 1/4"               |
| Ø Air outlet                        | mm             | 140                | 140                |
| Air pressure                        | BSP            | 4-5                | 4-5                |
| Air Consumption                     | NI/m           | 6                  | 6                  |
| DIMENSIONS / PACKING DIMENSIONS     |                |                    |                    |
| Width / Width                       | mm             | 1.080 / 1.080      | 1.080 / 1.080      |
| Depth / Depth                       | mm             | 1.375 / 1.190      | 1.375 / 1.190      |
| Height / Height                     | mm             | 1.850 / 2.020      | 1.850 / 2.020      |
| Net weight / Gross weight           | kg             | 241 / 309          | 180 / 248          |
| Volume                              | m <sup>3</sup> | 2,75 / 2,60        | 2,75 / 2,60        |
| OTHERS                              |                |                    |                    |
| Voltage                             | Hz             | 230/400V III 50-60 | 230/400V III 50-60 |
| Sound level                         | dB             | 65                 | 65                 |