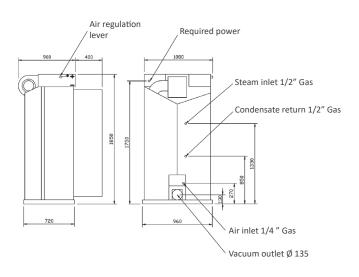

### OPTIONS

• Leg stretcher

| TECHNICAL DATA                      | UNIT.          | CF-C WITH BOILER   | CF WITHOUT BOILER  |
|-------------------------------------|----------------|--------------------|--------------------|
| GENERAL DETAILS                     |                |                    |                    |
| Board dimensions                    | mm             | -                  | _                  |
| Boiler                              | -              | Yes                | No                 |
| Boiler capacity                     |                | 16                 |                    |
| Compressor                          | -              | -                  |                    |
| Group of Iron                       | _              | -                  | _                  |
| Steam gun                           | _              | -                  | -                  |
| Polished upper buck                 | _              | _                  | _                  |
| POWER                               |                |                    |                    |
| Vacuum Motor                        | HP             | -                  | -                  |
| Pump Motor                          | HP             | 0,75               | -                  |
| Compressor motor                    | kW             | 15                 | 15                 |
| Boiler Heater                       | kW             | 12                 | -                  |
| Fan motor                           | kW             | 1-1,5              | 1-1,5              |
| CONNECTIONS                         |                |                    |                    |
| Ø Water inlet                       | BSP            | 3/8"               | -                  |
| Ø Boiler exhaust (mod. with boiler) | BSP            | 1/2"               | -                  |
| Ø Steam inlet                       | BSP            | -                  | 1/2"               |
| Ø Condensate outlet                 | BSP            | -                  | -                  |
| Boiler drain                        | BSP            | 1/2"               | -                  |
| Steam pressure                      | BAR            | 4-5                | -                  |
| Steam Consumption                   | Kg/h           | 16-20              | 16-20              |
| Ø Air inlet                         | BSP            | 1/4"               | 1/4"               |
| Ø Air outlet                        | mm             | 140                | 140                |
| Air pressure                        | BSP            | 4-5                | 4-5                |
| Air Consumption                     | NI/m           | 6                  | 6                  |
| DIMENSIONS / PACKING DIMENSIONS     |                |                    |                    |
| Width / Width                       | mm             | 1.080 / 1.080      | 1.080 / 1.080      |
| Depth / Depth                       | mm             | 1.375 / 1.190      | 1.375 / 1.190      |
| Height / Height                     | mm             | 1.850 / 2.020      | 1.850 / 2.020      |
| Net weight / Gross weight           | kg             | 241 / 309          | 180 / 248          |
| Volume                              | m <sup>3</sup> | 2,75 / 2,60        | 2,75 / 2,60        |
| OTHERS                              |                |                    |                    |
| Voltage                             | Hz             | 230/400V III 50-60 | 230/400V III 50-60 |
| Sound level                         | dB             | 65                 | 65                 |