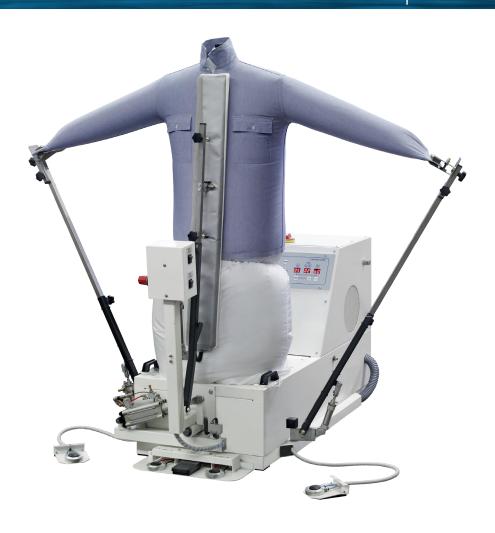

## FORM FINISHER FOR SHIRTS AND JACKETS

**MFCH** 

- Without boiler: to be connected to a central steam supply.
- Can be installed with a steam generator GV-24 22 KW
- Two sleeve stretchers with double independent traction
- Front heated and reclining panel.
- Automatic carriage with photocell for the stretching of side and back part.
- Powerful 3 HP fan.
- Button placket part of the dummy with suction.
- Electronic card featuring ten programs for an automatic working cycle.
- Pneumatically operated air flow regulation device.
- Manually adjustable shoulder width.
- Pneumatically adjustable height of dummy.
- Air working pressure: 5-6 bar.
- Air consumption: 20 NI/min.
- Voltage 400V III+N / 230V III 50-60 Hz