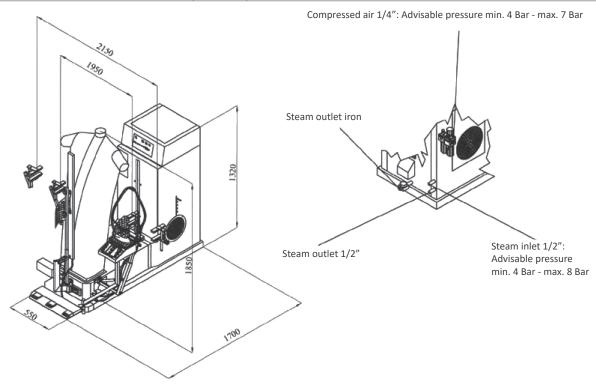

## **OPTIONS**

| TECHNICAL DATA                      | UNIT.    | MFCH                  |
|-------------------------------------|----------|-----------------------|
| GENERAL DETAILS                     |          |                       |
| Board dimensions                    | mm       | -                     |
| Boiler                              | -        | No                    |
| Boiler capacity                     | I        | -                     |
| Compressor                          | -        | -                     |
| Group of Iron                       | -        | Opt.                  |
| Steam gun                           | -        | -                     |
| Polished upper buck                 | -        | -                     |
| POWER                               |          |                       |
| Vacuum Motor                        | HP       | -                     |
| Pump Motor                          | HP       | -                     |
| Compressor motor (Mod. with option) | -        | -                     |
| Boiler Heater (Mod. with option)    | -        | -                     |
| Fan motor                           | HP       | 3                     |
| CONNECTIONS                         |          |                       |
| Ø Water inlet                       | BSP      | -                     |
| Ø Boiler exhaust (mod. with boiler) | BSP      | -                     |
| Ø Steam inlet                       | BSP      | 1/2"                  |
| Ø Condensate outlet                 | BSP      | 1/2"                  |
| Steam pressure                      | BAR      | 4-8                   |
| Steam Consumption                   | Kg/h     | 20-30                 |
| Ø Air inlet                         | BSP      | 1/4"                  |
| Ø Air outlet                        | mm       | 1/4"                  |
| Air pressure                        | BAR      | 6                     |
| Air Consumption                     | BAR NI/m | -                     |
| DIMENSIONS / PACKING DIMENSIONS     |          |                       |
| Width / Width                       | mm       | 1.900 / 1.940         |
| Depth / Depth                       | mm       | 1.600 / 1.190         |
| Height / Height                     | mm       | 1.850 / 1.850         |
| Net weight / Gross weight           | kg       | 189 / 276             |
| Volume                              | m³       | 3,70 / 4,27           |
| OTHERS                              |          |                       |
| Voltage                             | Hz       | 230-400V III 50/60 Hz |
| Sound level                         | dB       | 70                    |