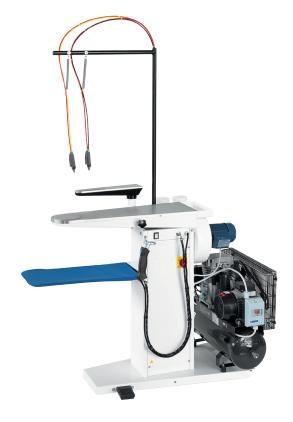

### TAD

- Cold spotting table with built-in suction unit and stainless steel vacuum swinging arm.
- Featuring two cold spotting spray guns with independent circuits, two receptacles for liquids, hose support and swinging arm with suction and spotting shape out of stainless steel AISI 304.
- Board out of stainless steel AISI 304.
- Board dimensions: 800 x 260 x 175 mm.
- Electric connection: 230V I+N / 50-60 Hz.
- It needs compressed air : consumption 200 NI/ min, air working pressure 4 - 8 bar.
- Model with built-in air compressor available : electric connection 230/400V III 50Hz.

TAD with compressor