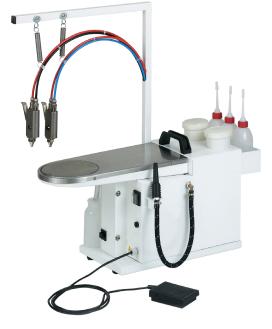

#### TAD-MINI

- Compact cold spotting table with built-in suction unit
- Equipped with two cold spotting guns with independent circuit and two tanks for solvents.
- One working pedal.
- Stainless steel AISI 304 board (400 x 200 x 35 mm).
- Electric connection: 230V I+N / 50-60 Hz.
- It needs compressed air: consumption 30 NI/min, air working pressure 6 8 bar.