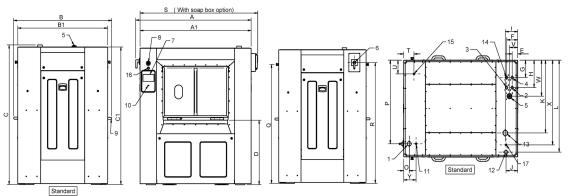

- \* Programme N°2, load 100%

  1 ELECTRICAL CONNECTION
- 2 COLD WATER INLET
- 3 SOFT WATER INLET
- 4 HOT WATER INLET
- 5 LIQUID PRODUCTS INLET
- MAIN SWITCH
- CONTROL PANEL
- 8 EMERGENCY STOP
- 9 DOOR OPENING
- 10 USB PORT
- 11 DOSING PUMPS CONNECTION
- 12 STEAM INLET
- 13 EXHAUST
- 14 COLD WATER DETERGENT BOX
- 15 COMPRESSED AIR CONNECTION
- 16 MANUAL DRUM ROTATION
- 17 COMPRESSED AIR STEAM VALVE
- АВ **A1** B1 C1 G 0 Q L W Τ AS 100 | 1742 | 1468 | 1982 | 1677 | 1346 | 1954 | 162 262 382 183 172 | 1013 | 1279 1163 | 1737 | 1765 | 1777 | 150