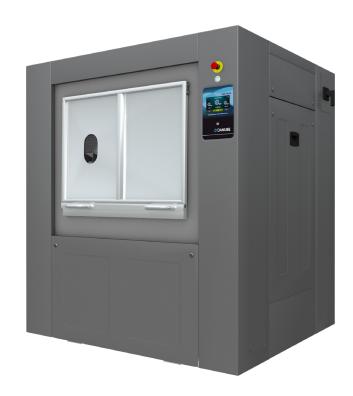

### **OTHERS**

2 opposed doors
Grey skinplate outer casing.

Stainless steel AISI 304 vat and drum

Electronic control of imbalance with frequency inverter

Electric or steam heating

Compressed air required (air compressor 50 lt, air pressure 7 bar)